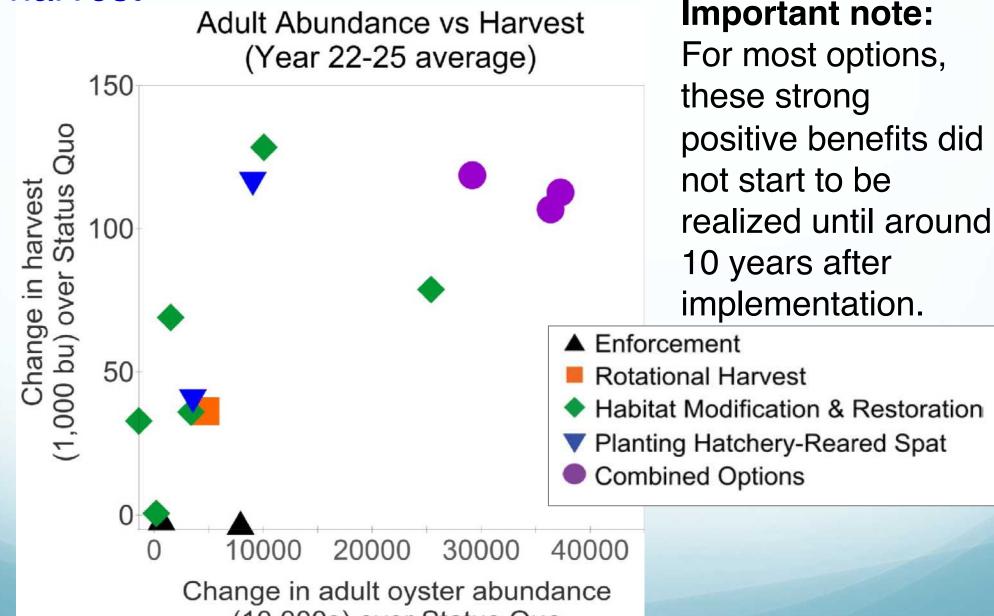

### **Stakeholder Options That Were Evaluated**

- 1. Rotational harvest
- 2. Enforcement
- 3. Use of assessment of population in management
- 4. Limited entry
- 5. Habitat modification/restoration
- 6. Fees and taxes
- 7. Spatial
- 8. Gear type
- 9. Stocking
- 10. Marketing and business practices

### Performance Measures Evaluated in the Dashboard of the Mode

- 1. Abundance (10,000s) Adults: Total number of adults (one year old and older oysters) on October 1 across all the bars in System including sanctuaries and fishery areas.
- 2. Habitat (1000 bushels): Total amount of substrate over all bars in the System including shell, stone, and other materials.
- **3. Harvest (1000 bushels):** Total harvest in 1000 bushels across all regions in the System and all gears. The total also includes undersized oysters and any harvest that occurs in sanctuaries.
- **4. Fraction of Oysters Harvested:** Fraction of market-sized (>3 inch) oysters harvested. This fraction includes oysters that are in sanctuaries.
- 5. Revenue (\$1000): Total dockside value of harvest across all regions in the System. Revenue is calculated as the harvest in bushels times the price per bushel. It does not include any additional multipliers for effects on the rest of the economy.
- 6. Number of Licenses: The total number of licensed operators harvesting oysters in the System.

### Performance Measures Evaluated in the Dashboard of the Mode

- 7. Water Clarity: Percent increase in light available to seagrass at 2 m depth.
- 8. Reef: N Removed: Total pounds of nitrogen removed by oyster reefs in all regions of the System. This performance measure includes nitrogen that is converted from other sources into nitrogen gas.
- 9. Catch: N Removed: The total amount of nitrogen removed in the oyster meats from harvest.
- **10.** Social Value: N (\$1000): Value of nitrogen removed by reefs and harvest using a price of \$834\* per pound. \*Note: this value will need to be calculated for the ABS working with the watermen.
- 11. Cost/Year (\$1000): Total cost of substrate and spat additions.
- Fishery Revenue Cost (per year): Revenue from harvest minus the cost of substrate and spat additions.
- 13. Social Value N Removed + Revenue (fishery harvest) Cost (restoration and management): The social value of nitrogen removed plus the revenue (dockside value) of the harvest minus the cost of shell and spat on shell.