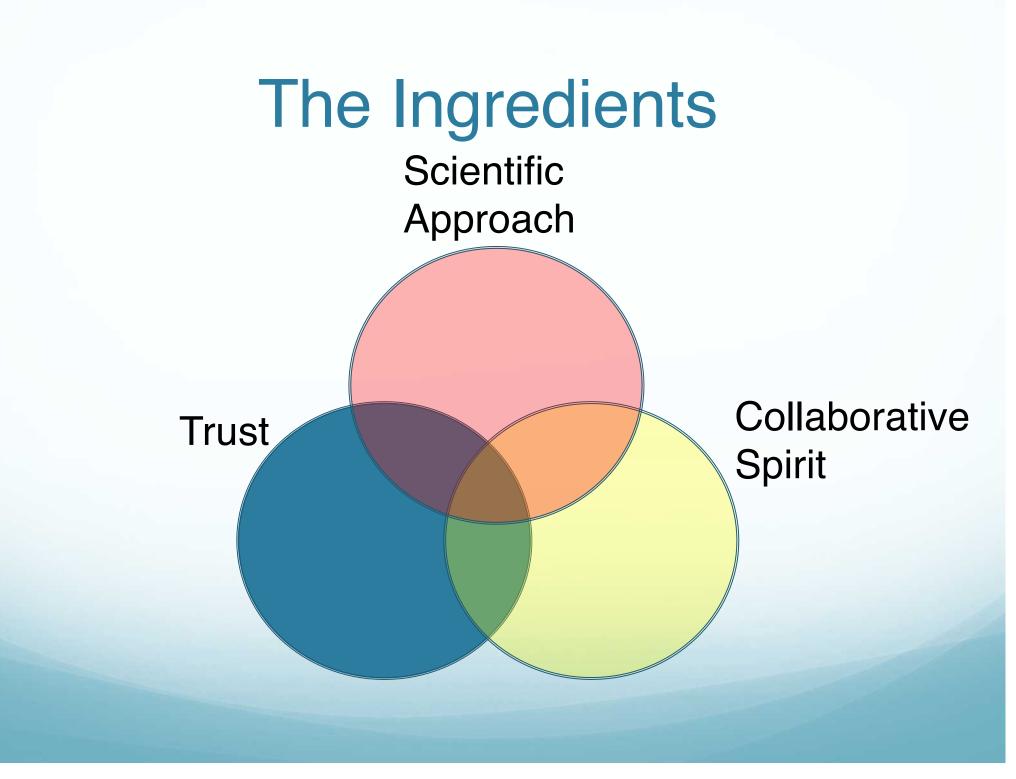

Collaborative Modeling OysterFutures
- Conclusions, Facilitator's Observations, and Draft Guidance

# WHAT IS AND WHY USE COLLABORATIVE MODELING?

- Collaborative Modeling. A Facilitated process to promote consensus decision-making with modeling to forecast potential effects of decisions.
- Combines good facilitation and conflict resolution practices with scientific modeling with the goal of making decisions or recommendations about management actions.
- Has been used since at least the 1970s to assist with decision making for natural resource issues.
- Why Use Collaborative Modeling. Natural resource management problems are messy.
- Many differing and often conflicting objectives.
- Uncertainty about potential consequences of actions.
- Leads to conflicts among and between user groups.



### PRINCIPLES OF COLLABORATIVE MODELING THE PROCESS, THE PEOPLE, AND THE MODEL

(The American Society of Civil Engineers' Environmental & Water Resources Institute)

- 1. Stakeholders are willing to work together.
- 2. All stakeholder representatives participate early and often.
- 3. Model & process remain accessible and transparent to all participants.
- 4. Builds trust and respect among parties.
- 5. Easily accommodating new information and quickly simulating alternatives.
- Addresses questions that are important to all (decision makers & stakeholders).
- 7. Parties share interests and clarify the facts before negotiating alternatives.
- 8. Requires both modeling and facilitation skills.

### **DIFFERENT STAGES OF COLLABORATIVE MODELING**



Different stages of a participatory (collab