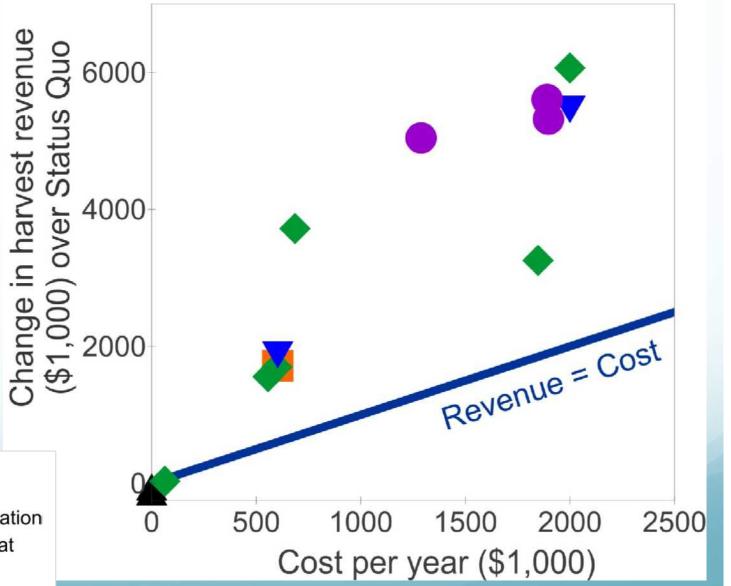

### Performance Measures Evaluated in the Dashboard of the Mode

- 1. Abundance (10,000s) Adults: Total number of adults (one year old and older oysters) on October 1 across all the bars in System including sanctuaries and fishery areas.
- 2. Habitat (1000 bushels): Total amount of substrate over all bars in the System including shell, stone, and other materials.
- **3. Harvest (1000 bushels):** Total harvest in 1000 bushels across all regions in the System and all gears. The total also includes undersized oysters and any harvest that occurs in sanctuaries.
- **4. Fraction of Oysters Harvested:** Fraction of market-sized (>3 inch) oysters harvested. This fraction includes oysters that are in sanctuaries.
- 5. Revenue (\$1000): Total dockside value of harvest across all regions in the System. Revenue is calculated as the harvest in bushels times the price per bushel. It does not include any additional multipliers for effects on the rest of the economy.
- 6. Number of Licenses: The total number of licensed operators harvesting oysters in the System.

### Performance Measures Evaluated in the Dashboard of the Mode

- 7. Water Clarity: Percent increase in light available to seagrass at 2 m depth.
- 8. Reef: N Removed: Total pounds of nitrogen removed by oyster reefs in all regions of the System. This performance measure includes nitrogen that is converted from other sources into nitrogen gas.
- 9. Catch: N Removed: The total amount of nitrogen removed in the oyster meats from harvest.
- **10.** Social Value: N (\$1000): Value of nitrogen removed by reefs and harvest using a price of \$834\* per pound. \*Note: this value will need to be calculated for the ABS working with the watermen.
- 11. Cost/Year (\$1000): Total cost of substrate and spat additions.
- Fishery Revenue Cost (per year): Revenue from harvest minus the cost of substrate and spat additions.
- 13. Social Value N Removed + Revenue (fishery harvest) Cost (restoration and management): The social value of nitrogen removed plus the revenue (dockside value) of the harvest minus the cost of shell and spat on shell.

#### >100 options were evaluated

50 5198

-5714

50 666

\$7,851 \$2,001 \$1,844

59,834 \$2,023 \$1,016

\$544

\$1,333