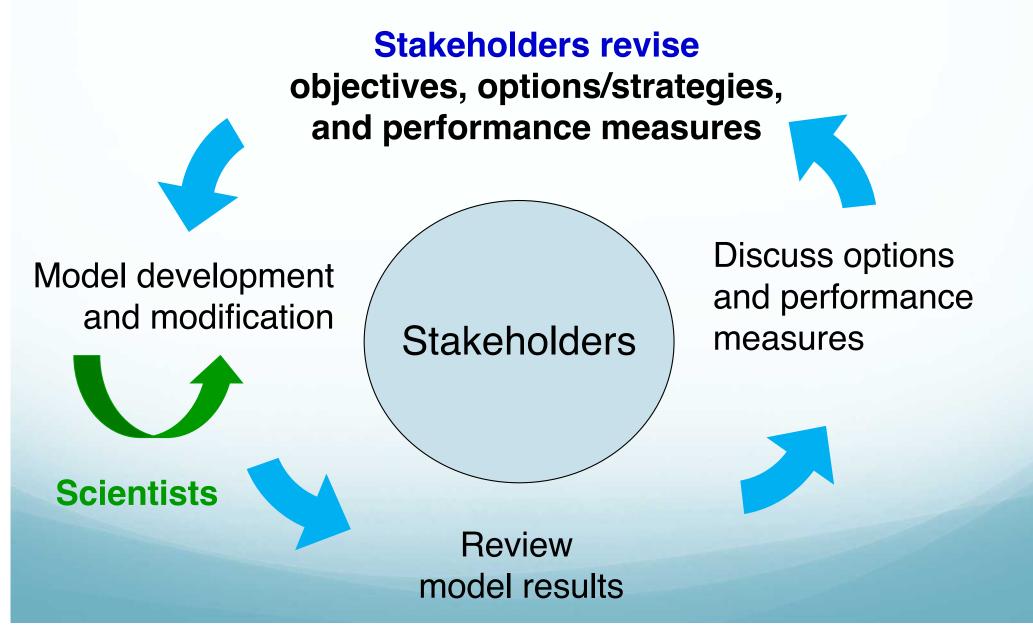

### STAKEHOLDER-CENTERED APPROACH

Stakeholders propose objectives, options/strategies, and performance measures

Model development and modification

Stakeholders

**Scientists** 

### **Stakeholders revise**

### objectives, options/strategies, and performance measures

**Discuss options Stakeholders** Model development and performance and modification measures Review **Scientists** model results Make recommendations to managers