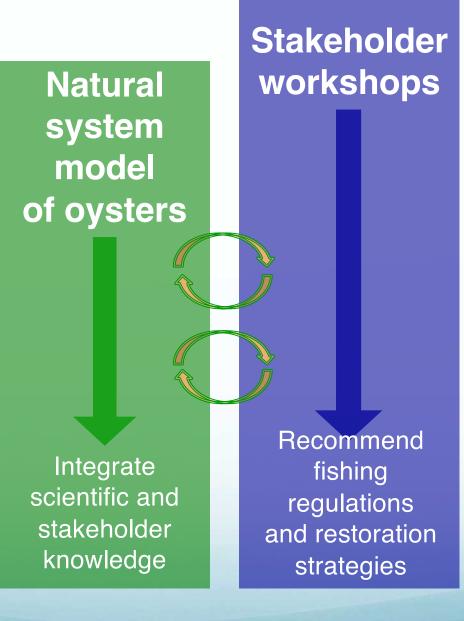

### Natural system model of oysters

Integrate scientific and stakeholder knowledge Recommend fishing regulations and restoration strategies

Stakeholder

workshops

Improve methods for stakeholder involvement in fisheries management