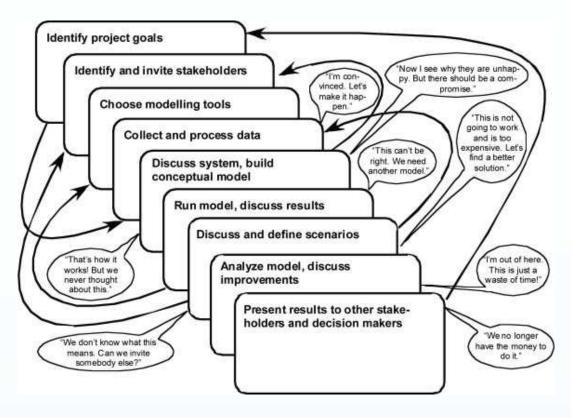

### **DIFFERENT STAGES OF COLLABORATIVE MODELING**

Different stages of a participatory (collaborative) modelling process. The back and forth loops are arbitrary and the stages are on cards to show that they can be shuffled at any moment. There is no particular order in how the process proceeds.

Alexey Voinov, Francois Bousquet

Modelling with stakeholders ☆

Environmental Modelling & Software, Volume 25, Issue 11, 2010, 1268–1281

http://dx.doi.org/10.1016/j.envsoft.2010.03.007