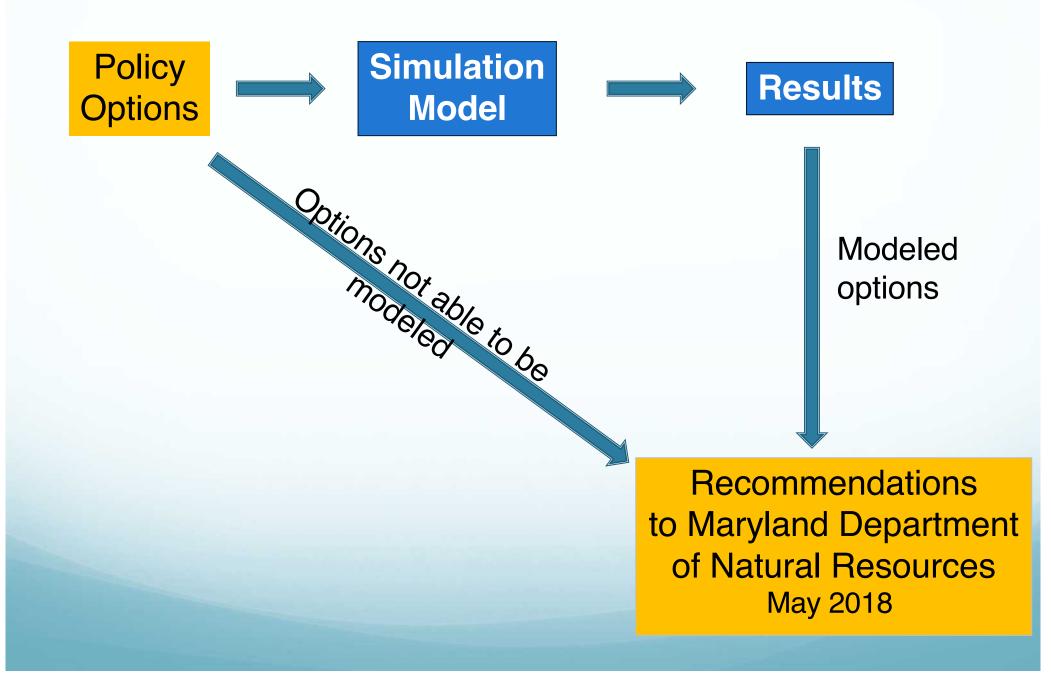

# COLLABORATIVE MODELING WITH SCIENTISTS AND STAKEHOLDERS

- Presenting modeling results after planning and development = Prescription for failure.
- Stakeholders should be invited and included at every stage of the process including planning, design, development, implementation, and monitoring.
- Best technical solutions vs. the "best" sustainable solutions.
- Solutions should incorporate an analysis of all of the considerations, in consultation with impacted stakeholders: including the social, political, economic, financial, ecological, environmental and technical.
- Transparency is critical and builds trust. Be proactive about informing stakeholders of model assumptions, uncertainty, data sets used, and data gaps.
- "Validate" model to stakeholders by comparing results to stakeholders' experiences and observations.