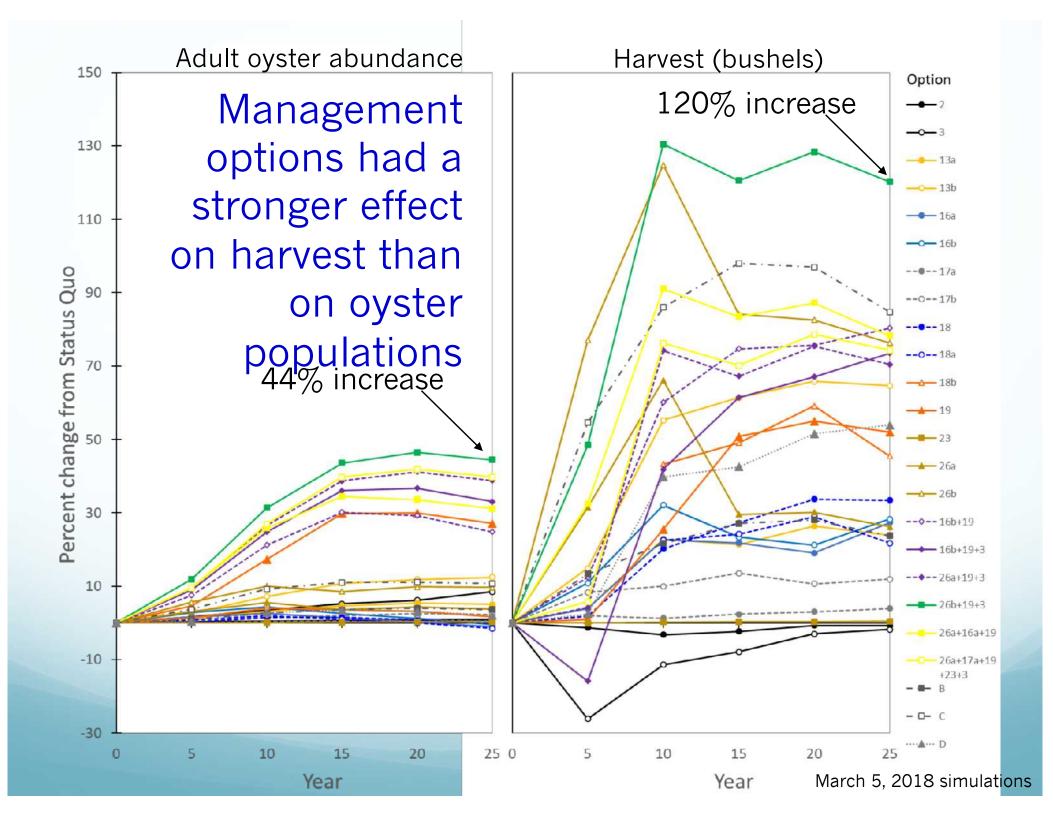

### **Stakeholder Options That Were Evaluated**

- 1. Rotational harvest
- 2. Enforcement
- 3. Use of assessment of population in management
- 4. Limited entry
- 5. Habitat modification/restoration
- 6. Fees and taxes
- 7. Spatial
- 8. Gear type
- 9. Stocking
- 10. Marketing and business practices

### Performance Measures Evaluated in the Dashboard of the Mode

- 1. Abundance (10,000s) Adults: Total number of adults (one year old and older oysters) on October 1 across all the bars in System including sanctuaries and fishery areas.
- 2. Habitat (1000 bushels): Total amount of substrate over all bars in the System including shell, stone, and other materials.
- **3. Harvest (1000 bushels):** Total harvest in 1000 bushels across all regions in the System and all gears. The total also includes undersized oysters and any harvest that occurs in sanctuaries.
- **4. Fraction of Oysters Harvested:** Fraction of market-sized (>3 inch) oysters harvested. This fraction includes oysters that are in sanctuaries.
- 5. Revenue (\$1000): Total dockside value of harvest across all regions in the System. Revenue is calculated as the harvest in bushels times the price per bushel. It does not include any additional multipliers for effects on the rest of the economy.
- 6. Number of Licenses: The total number of licensed operators harvesting oysters in the System.

### Performance Measures Evaluated in the Dashboard of the Mode

- 7. Water Clarity: Percent increase in light available to seagrass at 2 m depth.
- 8. Reef: N Removed: Total pounds of nitrogen removed by oyster reefs in all regions of the System. This performance measure includes nitrogen that is converted from other sources into nitrogen gas.
- 9. Catch: N Removed: The total amount of nitrogen removed in the oyster meats from harvest.
- **10.** Social Value: N (\$1000): Value of nitrogen removed by reefs and harvest using a price of \$834\* per pound. \*Note: this value will need to be calculated for the ABS working with the watermen.
- 11. Cost/Year (\$1000): Total cost of substrate and spat additions.
- Fishery Revenue Cost (per year): Revenue from harvest minus the cost of substrate and spat additions.
- 13. Social Value N Removed + Revenue (fishery harvest) Cost (restoration and management): The social value of nitrogen removed plus the revenue (dockside value) of the harvest minus the cost of shell and spat on shell.